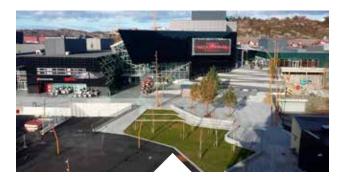

# Lagunen Storsenter

Lagunen Storsenter is located in the Fana district in the south of Bergen municipality, and is a popular shopping destination for Bergen and Hordaland. Lagunen has over 130,000 visitors per week.

The centre is currently being developed and will be completed in the late autumn of 2019. Lagunen is being developed in an urban style with pedestrian streets and squares, vibrant facades and underground parking. The centre already has significantly expanded shopping and catering outlets, which opened in November 2018, but is now being further developed with the establishment of several restaurants, a fitness centre and a cinema with 9 auditoriums and 750 seats. This construction stage covers around 50,000 m<sup>2</sup> of new buildings. The centre is now also integrated with the bus and Bybanen (light rail) terminal.

Lagunen Storsenter is the largest shopping centre in the Bergen region and in a few years it will also be the biggest in the country in terms of turnover.

KNUT@LAGUNEN.NO

64 000 M<sup>2</sup>

2872 MILLION