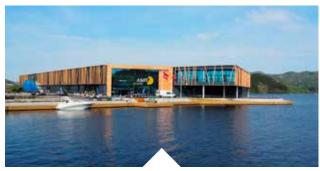

# Lagunen Storsenter

Lagunen Storsenter is located in the Fana district in the south of Bergen municipality, and is a popular shopping destination for Bergen and Hordaland. Lagunen has over 130,000 visitors per week.

The centre is currently being developed and will be completed in the late autumn of 2019. Lagunen is being developed in an urban style with pedestrian streets and squares, vibrant facades and underground parking. The centre already has significantly expanded shopping and catering outlets, which opened in November 2018, but is now being further developed with the establishment of several restaurants, a fitness centre and a cinema with 9 auditoriums and 750 seats. This construction stage covers around 50,000 m<sup>2</sup> of new buildings. The centre is now also integrated with the bus and Bybanen (light rail) terminal.

Lagunen Storsenter is the largest shopping centre in the Bergen region and in a few years it will also be the biggest in the country in terms of turnover.

KNUT@LAGUNEN.NO

64 000 M<sup>2</sup>

2872 MILLION