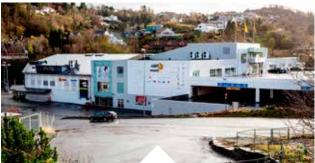

# Lagunen Storsenter

Lagunen Storsenter is located in the Fana district in the south of Bergen municipality, and is a popular shopping destination for Bergen and Hordaland. Lagunen has over 130,000 visitors per week.

The centre is currently being developed and will be completed in the late autumn of 2019. Lagunen is being developed in an urban style with pedestrian streets and squares, vibrant facades and underground parking. The centre already has significantly expanded shopping and catering outlets, which opened in November 2018, but is now being further developed with the establishment of several restaurants, a fitness centre and a cinema with 9 auditoriums and 750 seats. This construction stage covers around 50,000 m<sup>2</sup> of new buildings. The centre is now also integrated with the bus and Bybanen (light rail) terminal.

Lagunen Storsenter is the largest shopping centre in the Bergen region and in a few years it will also be the biggest in the country in terms of turnover.

KNUT@LAGUNEN.NO

64 000 M<sup>2</sup>

2872 MILLION

IN SALES

DURING 2018

RESTAURANTS

Amfi Moa, outside of Ålesund, is Norway's 4th largest shopping centre.