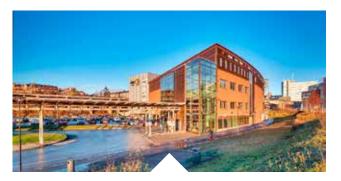

Project information, number of stores and square metres may change during the year.

Sandvika Storsenter is Norway's largest shopping centre in terms of sales.

# Sandvika Storsenter

Sandvika Storsenter is located in Sandvika in Bærum, and is a regional centre for the population in the municipalities west of Oslo. The shopping centre is strategically positioned at a traffic interchange, and has approximately 6 million visitors annually.

This is Norway's biggest shopping centre in terms of sales, and is home to some of the country's most affluent consumers in their primary market. The centre is Norway's best for fashion/ textiles, with wide coverage of the most popular concepts available today.

In 2010, it was named Norway's shopping centre of the year and best shopping centre in the Nordic region.

OYVIND.HALVORSEN@OLAVTHON.NO

IN 2018

3 304 MILLION IN SALES DURING 2018

60 000 M<sup>2</sup>

NORWAY'S LARGEST SHOPPING CENTRE