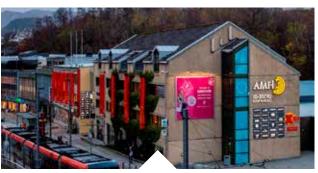

Arkaden Arkaden functions as an indoor passage

benefits from significant footfall every day.

between Oslo's pedestrianized Karl Johan street and

the retail space above Oslo Central Station. The centre