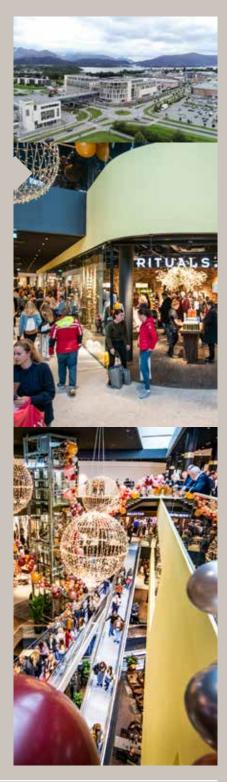

# Lagunen Storsenter

Lagunen Storsenter is located in the Fana district in the south of Bergen municipality, and is a popular shopping destination for Bergen and Hordaland. Lagunen has over 130,000 visitors per week.

The centre is currently being developed and will be completed in the late autumn of 2019. Lagunen is being developed in an urban style with pedestrian streets and squares, vibrant facades and underground parking. The centre already has significantly expanded shopping and catering outlets, which opened in November 2018, but is now being further developed with the establishment of several restaurants, a fitness centre and a cinema with 9 auditoriums and 750 seats. This construction stage covers around 50,000 m<sup>2</sup> of new buildings. The centre is now also integrated with the bus and Bybanen (light rail) terminal.

Lagunen Storsenter is the largest shopping centre in the Bergen region and in a few years it will also be the biggest in the country in terms of turnover.

KNUT@LAGUNEN.NO

64 000 M<sup>2</sup>

2872 MILLION