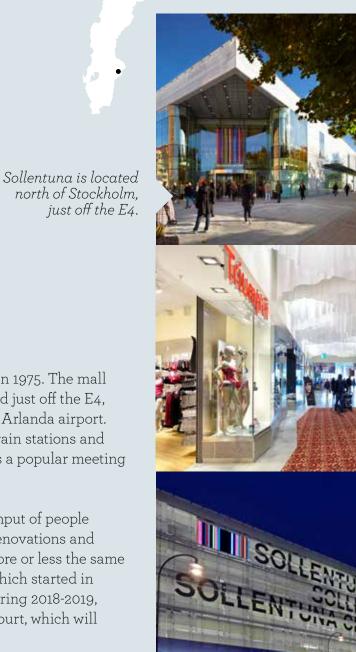

## Sollentuna Centrum

Sollentuna Centrum was built and opened in 1975. The mall is classified as a district centre and is located just off the E4, 11 km north of Stockholm, about halfway to Arlanda airport. Along with nearby hotels, bus and shuttle train stations and municipal buildings, Sollentuna Centrum is a popular meeting point for people who live and work nearby.

Sollentuna Centrum has had a high throughput of people over the years. The centre underwent two renovations and expansions during the 1990s, but looked more or less the same inside as it did in 1975 up to latest rebuild which started in 2007 and was completed in March 2010. During 2018-2019, the centre will see an upgrade to the food court, which will be completed in the first quarter of 2019.

#### JESSICA.FREDRIKSSON@OLAVTHON.NO

7,3 MILLION VISITORS IN 2018

1 443 MILLION IN SALES DURING 2018 31 400 M<sup>2</sup>

Charlottenbergs Shoppingcenter

Charlottenbergs Shoppingcenter is located just across the Swedish border on national road 61 in the county of Värmland. Charlottenbergs Shoppingcenter Nord is home to, among other things, the largest supermarket in the Nordic region.