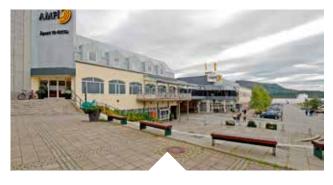

# Lagunen Storsenter

Lagunen Storsenter is located in the Fana district in the south of Bergen municipality, and is a popular shopping destination for Bergen and Hordaland. Lagunen has over 130,000 visitors per week.

The centre is currently being developed and will be completed in the late autumn of 2019. Lagunen is being developed in an urban style with pedestrian streets and squares, vibrant facades and underground parking. The centre already has significantly expanded shopping and catering outlets, which opened in November 2018, but is now being further developed with the establishment of several restaurants, a fitness centre and a cinema with 9 auditoriums and 750 seats. This construction stage covers around 50,000 m<sup>2</sup> of new buildings. The centre is now also integrated with the bus and Bybanen (light rail) terminal.

Lagunen Storsenter is the largest shopping centre in the Bergen region and in a few years it will also be the biggest in the country in terms of turnover.

KNUT@LAGUNEN.NO

64 000 M<sup>2</sup>

2872 MILLION