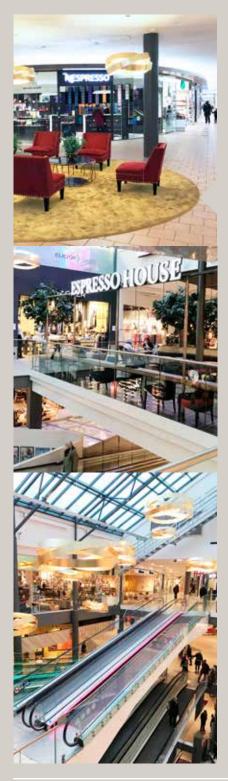

# Kvadrat

Kvadrat is located in Sandnes and is one of Norway's largest shopping centres in terms of both sales and square metres. The centre opened in 1984 and has been expanded and updated multiple times - the most recent expansion was in 2016.

Kvadrat has established a strong position extending far beyond the immediate retail space around Sandnes/Sola/Stavanger. There are 170 stores spread across multiple sectors, however clothing, shoes and fashion is the largest individual industry represented with around 70 stores.

The centre received a new facade and was extended by 1,500  $m^2$  in 2015. A further 18,500  $m^2$  were upgraded in 2016. The centre is centrally located by the E39 highway and one of Norway's fastest growing municipalities.

#### GRO.BEATHE.BO@OLAVTHON.NO

2 292 MILLION IN SALES DURING 2018

63 000 M<sup>2</sup>

H

NORWAY'S 7TH LARGEST SHOPPING CENTRE

RESTAURANTS

Sartor Storsenter was completed June 2016.